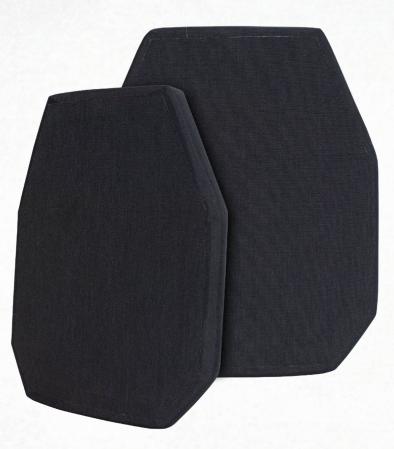

## HARD ARMOR PLATES

## Model 10800 - NIJ 0101.06 Level IV Stand Alone Plate

We offer several types of Hard Armor Plates capable of defeating high-powered Level III & IV rifle rounds either in combination with soft body armor systems or as a stand-alone. These plates are available in a choice of two shapes (full-size or shooter's cut), designed to meet your individual needs for comfort and function. Additional options include the choice of ultra-light polyethylene or ceramic plates which will affect weight and thinness.

| Curvature:    | Single Curve      |          |
|---------------|-------------------|----------|
| Construction: | Ceramic/Composite |          |
| Thickness:    | 1"                |          |
| Sizes         | Shape             | Weight   |
| 8" x 10"      | Comfort Cut       | 4.9 lbs. |
| 8" x 10"      | Full Size         | 6.5 lbs. |
| 10" x 12"     | Comfort Cut       | 7.8 lbs. |
| 10" x 12"     | Full Size         | 9.4 lbs. |
| 6" x 8"       | Full Size         | 3.3 lbs. |
| 6" x 6"       | Full Size         | 2.5 lbs. |