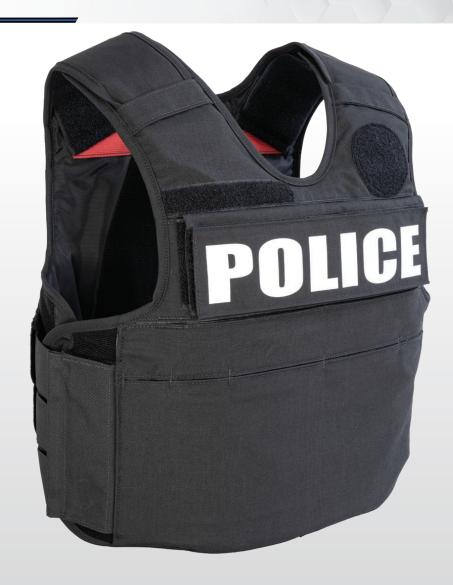

## **STANDARD FEATURES:**

- Optional Thorshield material protection against electroshock
- Removable internal cummerbund
- Self Suspending Ballistic System (SSBS) helps prevent rolling and sagging of the ballistic panels inside carrier
- Top external loading, internal plate pocket fits Trauma insert in front and hard plates in front and back (Size dependent)
- Available in Male, MX4 contoured female, and Trufit unisex shape
- Trufit unisex shapeModular Liner options sold separately:
- o 1/4" Spacer mesh
- o 1/8" Anti-microbial, moisture wicking spacer mesh o Eurus™ panels
- Tuck in shoulders for low profile and professional appearance

- Adjustable modular side closure options:
  - o Hook/Loop Elastic Strap
  - o KWIQ Clip Elastic Strap (Upgrade available)
  - o Zipper Elastic Strap (Upgrade available)
  - o WARSOC Elastic Strap (Upgrade available)
- Body side rescue strap (Red)
- External 3 Dimensional Rescue strap (Back)
- Chest pockets for Notebook and Phone
- Loop areas for ID panel, Name and Badge
- Hidden abdominal pockets
- Zipper adaptors for chest pockets

## **UNIQUE FEATURES:**

• Slick professional surface on Front and Back

**COLORS**: Midnight Navy, Black, OD Green, Ranger Green, Wolf Grey, Coyote (Other Colors Available Upon Request)