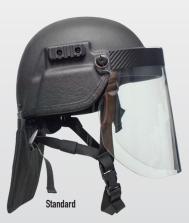

# ARCH HELMET

## Advanced Riot Control Helmet







### **FEATURES:**

- Material: Acrylonitrile Butadiene Styrene (ABS) plastic
- Colors: Black
- Polycarbonate with rubber seal (spill proof)
- Interior Liner: removable foam liner
- Quick release buckles
- Detachable .150" (3.8mm) thick face shield with liquid seal prevents liquid from seeping into officer's eyes
- Molded lip on top edge of face shield to prevent shield from closing over integral visor and striking the wearer's face
- Powder coated aluminum Face Guard for maximum strength and safety
- Snap-on nape pad with Kydex® penetration shield, shock absorbent foam pads and chemicalresistant

#### **RETENTION SYSTEM:**

- 4-point attachment system with supportive neck pad allows for additional comfort and helps stabilize the helmet with the face shield in all positions
- · Easily adj