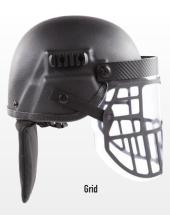

# ARCH HELMET

## Advanced Riot Control Helmet







### **FEATURES:**

- Material: Acrylonitrile Butadiene Styrene (ABS) plastic
- Colors: Black
- Polycarbonate with rubber seal (spill proof)
- Interior Liner: removable foam liner
- Quick release buckles
- Detachable .150" (3.8mm) thick face shield with liquid seal prevents liquid from seeping into officer's eyes
- Molded lip on top edge of face shield to prevent shield from closing over integral visor and striking the wearer's face
- Powder coated aluminum Face Guard for maximum strength and safety
- Snap-on nape pad with Kydex® penetration shield, shock absorbent foam pads and chemicalresistant

#### **RETENTION SYSTEM:**

- 4-point attachment system with supportive neck pad allows for additional comfort and helps stabilize the helmet with the face shield in all positions
- · Easily a