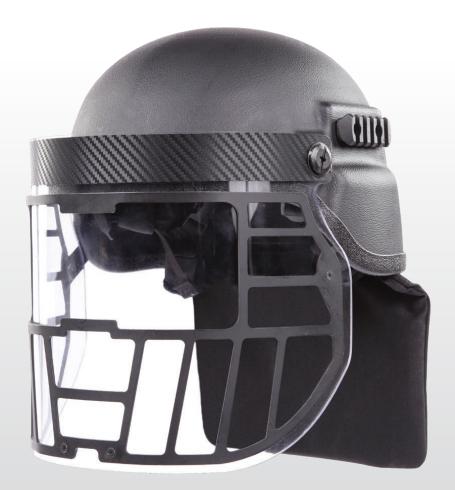

### **FEATURES:**

- Material: Acrylonitrile Butadiene Styrene (ABS) plastic
- Colors: Black
- Polycarbonate with rubber seal (spill proof)
- Interior Liner: removable foam liner
- Quick release buckles
- Detachable .150" (3.8mm) thick face shield with liquid seal prevents liquid from seeping into officer's eyes
- Molded lip on top edge of face shield to prevent shield from closing over integral visor and striking the wearer's face
- Powder coated aluminum Face Guard for maximum strength and safety
- Snap-on nape pad with Kydex® penetration shield, shock absorbent foam pads and chemicalresistant

#### **RETENTION SYSTEM:**

- 4-point attachment system with supportive neck pad allows for additional comfort and helps stabilize the helmet with the face shield in all positions
- · Easily adjusted for a comfortable fit
- Picatinny attachment on both sides allows for placement of light and body camera leaving hands free for weapons (Light and Camera not included)
- Nape curtain attachment