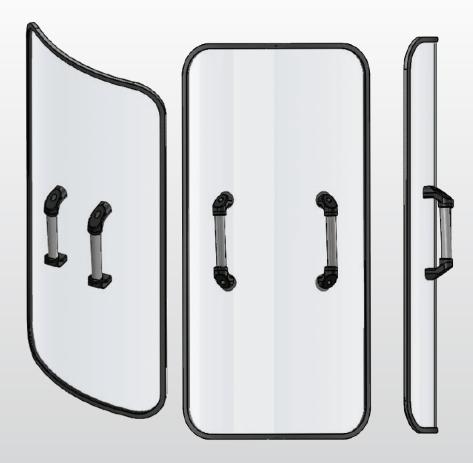

## ARREST SHIELD

The Arrest Shield is a hand held capture shield with ergonomic features. The strong double handles allow a firm grip under various conditions. The handles are dielectric to prevent electrical pass through. This product is unique as the design allows two people to grip with both hands on each handle, when extra holding power is needed. The shield has superior optical quality and workmanship.

## **Product Details**

- Shield Material: Polycarbonate
- Handles Material: Polymer alloy with steel inserts
- Weight: 6 lbs.
- Sizes available:
  - 20"x 36" tall with a formed radius
  - 24"x 48" tall with a formed radius
- Spec: USA Departmental Specification
- Thickness is .25 inches
- Color: Clear
- Optional Machete Edge Protector