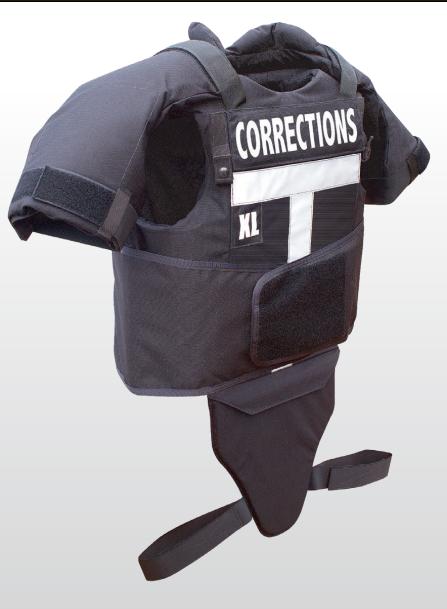

## CELL EXTRACTION VEST

- Exceptionally strong and durable 1000 denier CORDURA<sup>®</sup> outershell construction
- Side-opening design allows instant donning and doffing
- One-piece collar, shoulder and bicep protection system
- Removable split collar design improves interface with multiple styles of helmets
- High density, foam padding for shock absorption
- Streamlined shape and slick carrier surface with or without MOLLE interference
- Adjustable side-wing closure system provides optimum coverage and fit

- No Spike or Ballistic protection
- Multifaceted shoulder strapping system offers enhanced adjustability
- Low profile front and back pockets to accommodate blade plates
- Retractable groin protector with integrated thigh strapping system provides secure placement
- 3M Scotchlite<sup>™</sup> reflective tape positioned in the front and back of the vest for high visibility
- Shoulder pockets accepts 5"x 8" protection