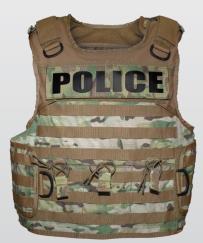

## DRAGON FIRE

- Available with NIJ-Standard-0101.06 Level IIIA ballistic system
- Exceptionally strong and durable 500 denier CORDURA® outershell construction
- Self-Suspending Ballistic System<sup>™</sup> (SSBS) helps prevent ballistic panels from rolling and sagging inside the carrier
- Rapid release system in the shoulders and waist for rapid doffing
- Top loading plate pockets in the front and back accommodates hard armor plates, 8" x 10" or 10" x 12" (size dependent on carrier)

- Hidden front "kangaroo" pockets with bungee retention adapters, capable of securing AR-15, M16, or similar magazines
- Removable, adjustable internal and external cummerbund for load bearing stabilization
- One size external cummerbund (Overlaps in back for smaller sizes)
- Reinforced drag handle

**COLORS:** Black, Coyote, Multi-cam, Ranger Green and OD Green