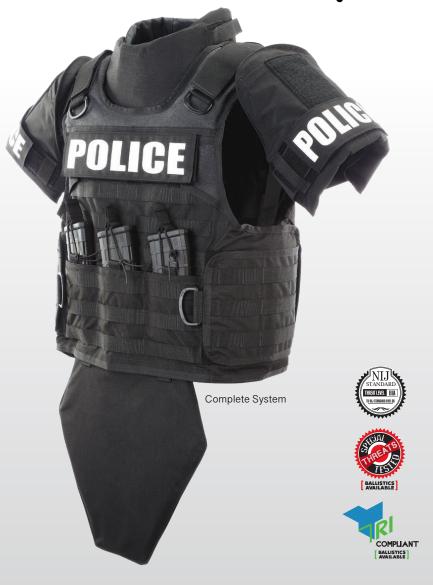

## DRAGON FIRE

- Available with NIJ-Standard-0101.06 Level IIIA ballistic system
- Exceptionally strong and durable 500 denier CORDURA® outershell construction
- Self-Suspending Ballistic System<sup>™</sup> (SSBS) helps prevent ballistic panels from rolling and sagging inside the carrier
- Rapid release system in the shoulders and waist for rapid doffing
- Top loading plate pockets in the front and back accommodates hard armor plates, 8" x 10" or 10" x 12" (size dependent on carrier)

- Hidden front "kangaroo" pockets with bungee retention adapters, capable of securing AR-15, M16, or similar magazines
- Removable, adjustable internal and external cummerbund for load bearing stabilization
- One size external cummerbund (Overlaps in back for smaller sizes)
- Reinforced drag handle

**COLORS:** Black, Coyote, Multi-cam, Ranger Green and OD Green