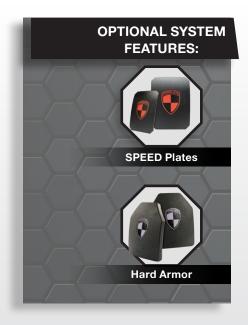

## **STANDARD FEATURES:**

- Optional Thorshield material protection against electroshock
- Removable internal cummerbund
- Self Suspending Ballistic System (SSBS) helps prevent rolling and sagging of the ballistic panels inside carrier
- Top external loading, internal plate pocket in front and back hold hard plates (Size dependent)
- Front holds Trauma insert
- Available in Male, MX4 contoured female, and Trufit unisex shape
- Modular Liner options sold separately:
  - o 1/4" Spacer mesh
  - o 1/8" Anti-microbial, moisture wicking spacer mesh o Eurus™ panels
- Tuck in shoulders for low profile and professional
- Body side rescue strap (Red)
- External 3 Dimensional Rescue strap (Back)