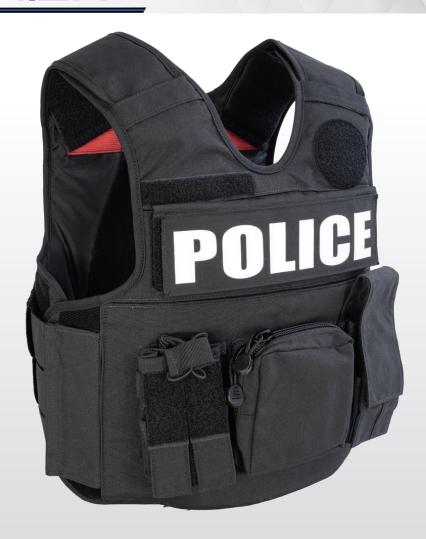

## **DUTY CARRIER**

## **STANDARD FEATURES:**

- Optional Thorshield material protection against electroshock
- Removable internal cummerbund
- Self Suspending Ballistic System (SSBS) helps prevent rolling and sagging of the ballistic panels inside carrier
- Top external loading, internal plate pocket in front and back hold hard plates (Size dependent)
- Front holds Trauma insert
- Available in Male, MX4 contoured female, and Trufit unisex shape
- Modular Liner options sold separately:
  - o 1/4" Spacer mesh
  - o 1/8" Anti-microbial, moisture wicking spacer mesh o Eurus™ panels
- Tuck in shoulders for low profile and professional
- Body side rescue strap (Red)
- External 3 Dimensional Rescue strap (Back)

- Adjustable modular side closure options:
  - o Hook/Loop Elastic Strap
  - o KWIQ Clip Elastic Strap (Upgrade available)
  - o Zipper Elastic Strap (Upgrade available)
  - o WARSOC Elastic Strap (Upgrade available)
- Chest pockets for Notebook and Phone
- Loop areas for ID panel, Name and Badge
- Center Mic/PTT attachment point
- Left and Right Shoulder Mic/PTT attachment points
- Zipper adaptors for chest pockets

## **UNIQUE FEATURES:**

- Left and right multi-pockets, able to accept two Pistol mags, Hand cuff, Radio, or Two Rifle mags
- Center utility pouch for equipment storage

**COLORS**: Midnight Navy, Black, OD Green, Ranger Green, Wolf Grey, Coyote (Other Colors Available Upon Request)