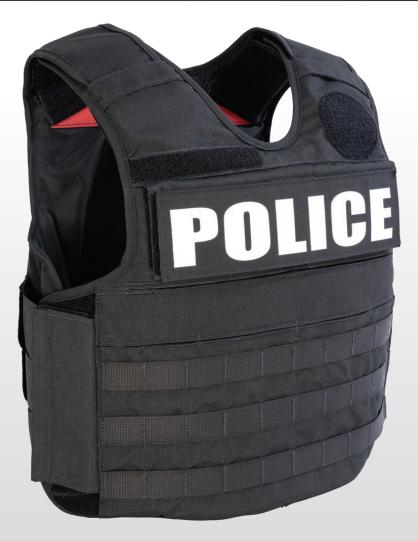

## ENDERVOR MOLLE

## STANDARD FEATURES:

- Optional Thorshield material protection against electroshock
- Removable internal cummerbund
- Self Suspending Ballistic System (SSBS) helps prevent rolling and sagging of the ballistic panels inside carrier
- Top external loading, internal plate pocket fits Trauma insert in front and hard plates in front and back (Size dependent)
- Available in Male, MX4 contoured female, and Trufit unisex shape
- Modular Liner options sold separately:
  - o 1/4" Spacer mesh
  - o 1/8" Anti-microbial, moisture wicking spacer mesh o Eurus™ panels
- Tuck in shoulders for low profile and professional appearance

- Adjustable modular side closure options: o Hook/Loop Elastic Strap
  - o KWIQ Clip Elastic Strap (Upgrade available)
  - o Zipper Elastic Strap (Upgrade available)
  - o WARSOC Elastic Strap (Upgrade available)
- Body side rescue strap (Red)
- External 3 Dimensional Rescue strap (Back)
- Chest pockets for Notebook and Phone
- Loop areas for ID panel, Name and Badge
- Hidden abdominal pockets
- Zipper adaptors for chest pockets

## UNIQUE FEATURES:

Nylon MOLLE Webbing on Front and back

**COLORS**: Midnight Navy, Black, OD Green, Ranger Green, Wolf Grey, Coyote (Other Colors Available Upon Request)

Point Blank Body Armor • 2102 SW 2nd Street • Pompano Beach, FL 33069