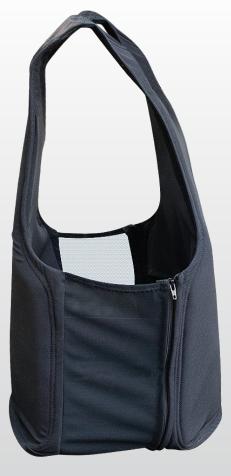

## **FEATURES:**

- Low profile ultra concealable design
- Side mesh for maximum breathability
- Left and Right side front zipper for easy on/off
- Stretch fabric for comfortable fit and movement
- Concealed ballistic edges