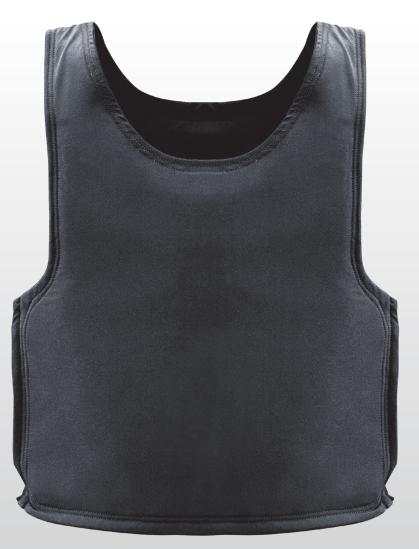

## **EXECUTIVE**

Ultra lightweight with an exceptionally low profile fit, this specially contoured vest fits ergonomically and allows the wearer to have optimum protective coverage with maximum maneuverability. Constructed of a highly durable stretch material that moves like a second skin, the **Executive** provides unparalleled covert protection for around the clock performance.

## **FEATURES:**

- Low profile ultra concealable design
- Side mesh for maximum breathability
- Left and Right side front zipper for easy on/off
- Stretch fabric for comfortable fit and movement
- Concealed ballistic edges