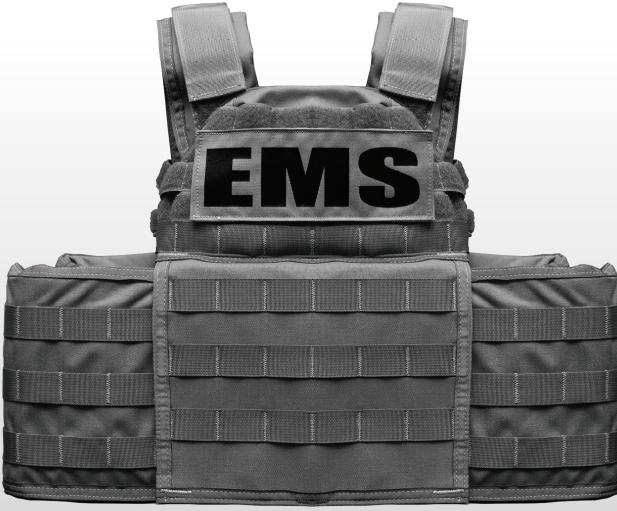

## FRK 360 PLATE CARRIER

## **FEATURES:**

- 500 denier CORDURA<sup>®</sup> construction
- Dual bottom loading plate pockets on front and back; outer (strike face) pocket fits 10"x 12" Rifle plates and inner (body side) pocket fits foam along with 10"x 12" SPEED Plates/Ballistic Panel/ Steel Plate
- 2" webbing adjustable shoulder strap with removable foam padded shoulders
- External cummerbunds feature envelope style opening at the top for ballistic inserts with an elastic hook/loop strap system on the inside for side hard armor plates - available in small, medium and large

- 360 degree MOLLE throughout the carrier
- Rescue strap (Back)
- · Custom ID placards for easy and immediate identification