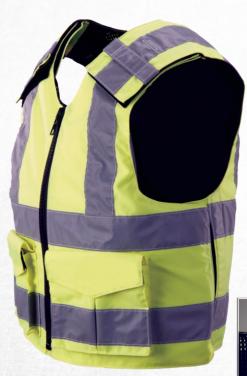

## HI-VIS FRONT OPENING CARRIER

The **Hi-Vis** carrier is specially designed for first responders. Within minutes, the Hi-Vis carrier can provide up to Level IIIA protection with insertion of Point Blank concealable ballistic systems. The responder can quickly don the newly converted vest, while the ballistic panels remain comfortably suspended from the shoulders. This versatile vest provides instant protection, multi-functional utility pockets to hold emergency equipment and optimum comfort in the most challenging environments.

## **FEATURES:**

- · Adjustable Shoulders and side area
- · Left and right mic tabs
- Center zipper for easy don / doff
- Sewn on utility pockets
- Mesh inner material for breathability
- Internal plate pocket
- High visibility, reflective tape material
- Cable routing openings

COLORS: (as shown)

Front Side