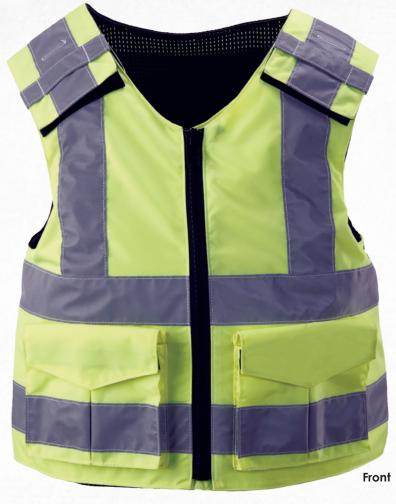

## HI-VIS FRONT OPENING CARRIER

The **Hi-Vis** carrier is specially designed for first responders. Within minutes, the Hi-Vis carrier can provide up to Level IIIA protection with insertion of Point Blank concealable ballistic systems. The responder can quickly don the newly converted vest, while the ballistic panels remain comfortably suspended from the shoulders. This versatile vest provides instant protection, multi-functional utility pockets to hold emergency equipment and optimum comfort in the most challenging environments.

## **FEATURES:**

- · Adjustable Shoulders and side area
- · Left and right mic tabs
- Center zipper for easy don / doff
- Sewn on utility pockets
- Mesh inner material for breathability
- Internal plate pocket
- High visibility, reflective tape material
- Cable routing openings

COLORS: (as shown)

Front Side