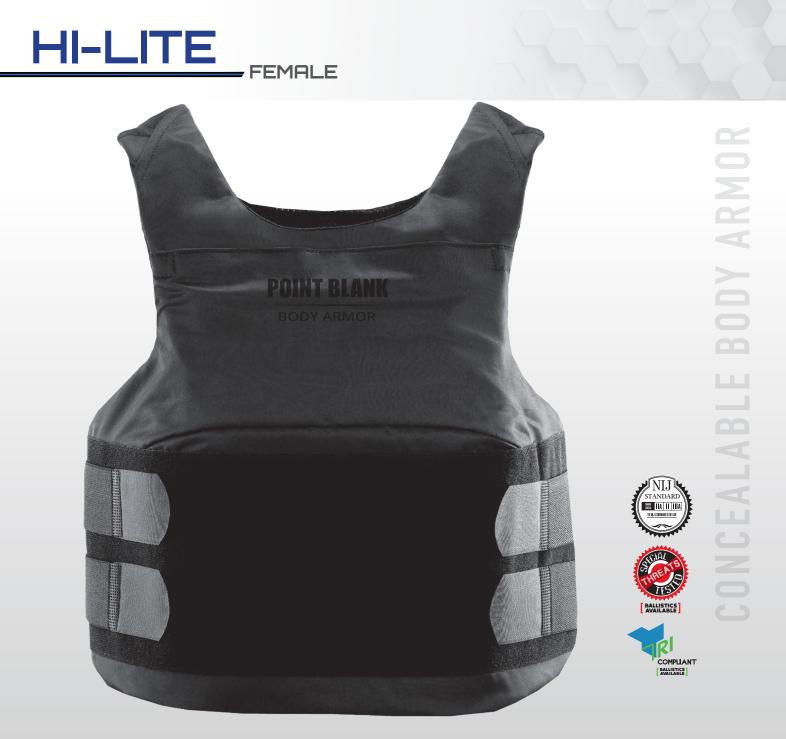

- Available in Male, MX4 contoured female, and Trufit unisex shape
- Available with Anti-microbial and moisture wicking mesh tails
- Four 2" elastic side straps for adjustment (4" bands available)
- Contoured shape to accommodate the female anatomy **UNIQUE FEATURES:**
- Anti-microbial and Moisture wicking mesh liner **COLORS:** Black, White, Navy & Tan