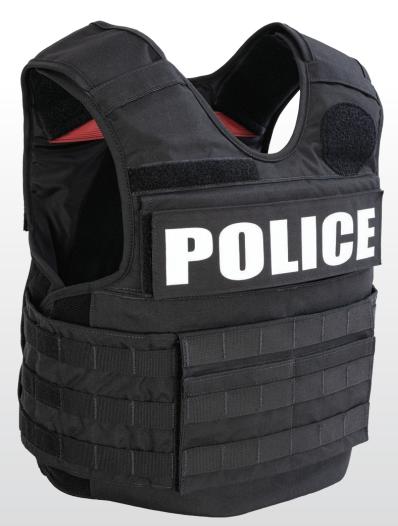

## MAVERICK

STANDARD FEATURES:

- Optional Thorshield material protection against electroshock
- Removable internal cummerbund
- Self Suspending Ballistic System (SSBS) helps prevent rolling and sagging of the ballistic panels inside carrier
- Top external loading, internal plate pocket in front and back hold hard plates (Size dependent)
- Front holds Trauma insert
- Available in Male, MX4 contoured female, and Trufit unisex shape
- Modular Liner options sold separately:
  - o 1/4" Spacer mesh o 1/8" Anti-microbial, moisture wicking spacer mesh o Eurus™ panels
- Tuck in shoulders for low profile and professional appearance
- Body side rescue strap (Red)
- External 3 Dimensional Rescue strap (Back)

Point Blank Body Armor • 2102 SW 2nd Street • Pompano Beach, FL 33069

OPTIONAL SYSTEM FEATURES:

SPEED Plates

Hard Armor

Pouches

800.413.5155 • 954.630.0900

- Adjustable modular side closure options: o Hook/Loop Elastic Strap
  - o KWIQ Clip Elastic Strap (Upgrade available)
  - o Zipper Elastic Strap (Upgrade available)
  - o WARSOC Elastic Strap (Upgrade available)
- Chest pockets for Notebook and Phone
- Loop areas for ID panel, Name and Badge
- Center Mic/PTT attachment point
- Left and Right Shoulder Mic/PTT attachment points
- Zipper adaptors for chest pockets

## **UNIQUE FEATURES:**

• Center Front Flap with MOLLE webbing and two kangaroo pockets

pointblankenterprises.com

• Side cummerbunds with internal and external MOLLE Webbing

**COLORS**: Midnight Navy, Black, OD Green, Ranger Green, Wolf Grey, Coyote (Other Colors Available Upon Request)