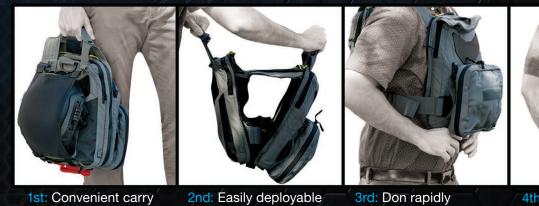

## PACK RACK

Point Blank's Pack Rack is a discreet, compact and rapid deployable armor system with integrated accessories, designed to resemble a typical backpack but is so much more than meets the eye.

## **FEATURES:**

- Discreet, compact and rapid deployable armor system with integrated accessories, designed to resemble a typical backpack but is so much more than meets the eye
- Integrated front buckle connecting points designed to facilitate rapid front panel detachment and to allow for custom front flap configurations
- External back Bag handle doubles as both a drag strap and ID panel
- Front Bag handle doubles as front ID panel when deployed
- Front plate pocket is designed for 10"x 12" shooters cut hard armor plate

- Back plate pocket is designed for 10" x 12" shooter or full-size hard armor plate
- Removable, sliding, and stowable groin protection
- Removable, sliding, and stowable lower back protection
- Integrated Back admin pocket
- Integrated attachment points designed to carry a helmet
- Back Anti slip panels for helmet security and protection
- Adjustable size strap ranges from 30 60
- Available colors: Black, Navy Blue, Coyote, Wolf Gray