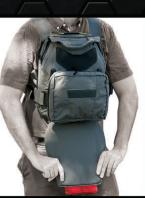

## PACK RACK

Point Blank's Pack Rack is a discreet, compact and rapid deployable armor system with integrated accessories, designed to resemble a typical backpack but is so much more than meets the eye.

## **FEATURES:**

- Discreet, compact and rapid deployable armor system with integrated accessories, designed to resemble a typical backpack but is so much more than meets the eye
- Integrated front buckle connecting points designed to facilitate rapid front panel detachment and to allow for custom front flap configurations
- External back Bag handle doubles as both a drag strap and ID panel
- Front Bag handle doubles as front ID panel when deployed
- Front plate pocket is designed for 10"x 12" shooters cut hard armor plate

- Back plate pocket is designed for 10" x 12" shooter or full-size hard armor plate
- Removable, sliding, and stowable groin protection
- Removable, sliding, and stowable lower back protection
- Integrated Back admin pocket
- Integrated attachment points designed to carry a helmet
- Back Anti slip panels for helmet security and protection
- Adjustable size strap ranges from 30 60
- Available colors: Black, Navy Blue, Coyote, Wolf Gray