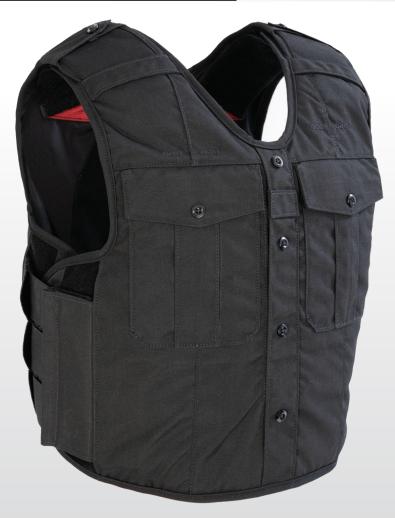

## UNIFORM

OPTIONAL SYSTEM FEATURES:

## **UNIQUE FEATURES:**

- Uniform style chest shirt pockets
- Internal deeper pocket for phone in chest pockets
- Shirt style pin tucks
- Center button strip
- Hidden center chest zipper tablet pocket
- Center horizontal 1" Mic/PTT mount opening
- Internal bottom loading plate pockets for clean appearance (Size dependent)
- Name and Badge with button-hole grid