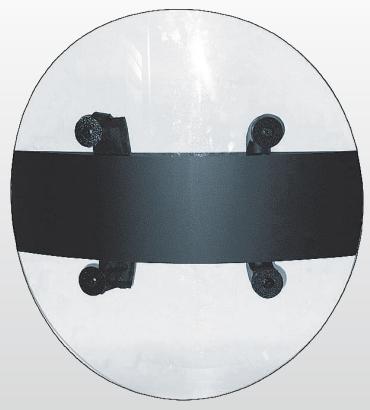

## WARRIOR SHIELD

The ergonomic shape of the Warrior Shield makes it ideally suited for left or right hand use. The handle and breakaway strap are dielectric to prevent electrical pass through while the wide nylon arm strap is easily adjustable while in use. Extremely durable and easy to operate, the Warrior Shield has superior optical quality for the most extreme conditions.

## **Product Details**

- Shield Material: Polycarbonate
- Handles Material: Polymer alloy with steel inserts
- Weight: 4 lbs.
- 24" round with a formed radius
- Spec: USA Departmental Specification
- Thickness is .25 inches
- Color: Clear