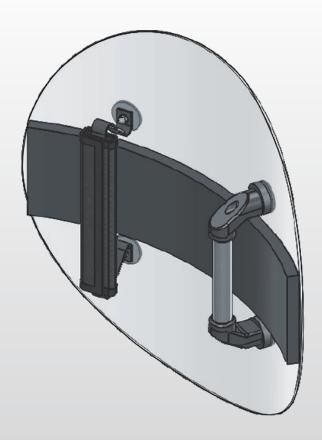

## WARRIOR SHIELD

The ergonomic shape of the Warrior Shield makes it ideally suited for left or right hand use. The handle and breakaway strap are dielectric to prevent electrical pass through while the wide nylon arm strap is easily adjustable while in use. Extremely durable and easy to operate, the Warrior Shield has superior optical quality for the most extreme conditions.

## **Product Details**

- Shield Material: Polycarbonate
- Handles Material: Polymer alloy with steel inserts
- Weight: 4 lbs.
- 24" round with a formed radius
- Spec: USA Departmental Specification
- Thickness is .25 inches
- Color: Clear